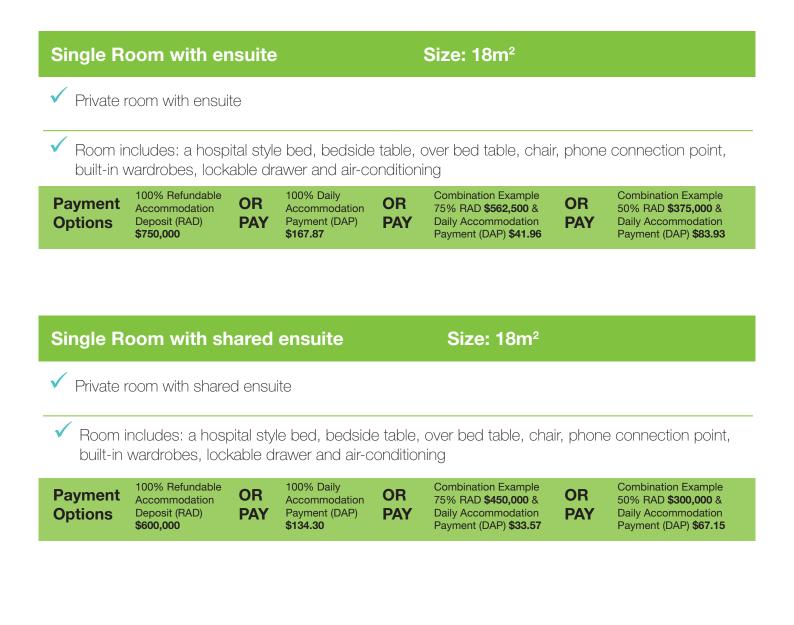

Each of our residences are warm and welcoming environments, with comfortable rooms, spacious gardens and supportive and caring staff.

At Parkview we offer four types of accommodation they are:

## **Parkview**

| Double Room with ensuite (RAD per person)Size: 37m²                                                                                                                                              |                                                                       |           |                                                                 |           |                                                                                                          |           |                                                                                                          |  |
|--------------------------------------------------------------------------------------------------------------------------------------------------------------------------------------------------|-----------------------------------------------------------------------|-----------|-----------------------------------------------------------------|-----------|----------------------------------------------------------------------------------------------------------|-----------|----------------------------------------------------------------------------------------------------------|--|
| ✓ Double room with shared ensuite                                                                                                                                                                |                                                                       |           |                                                                 |           |                                                                                                          |           |                                                                                                          |  |
| ✓ Room includes: a hospital style bed, bedside table, over bed table, chair, phone connection point, built-in wardrobes, lockable drawer and air-conditioning                                    |                                                                       |           |                                                                 |           |                                                                                                          |           |                                                                                                          |  |
| Payment<br>Options                                                                                                                                                                               | 100% Refundable<br>Accommodation<br>Deposit (RAD)<br><b>\$600,000</b> | OR<br>PAY | 100% Daily<br>Accommodation<br>Payment (DAP)<br><b>\$134.30</b> | or<br>Pay | Combination Example<br>75% RAD <b>\$450,000</b> &<br>Daily Accommodation<br>Payment (DAP) <b>\$33.57</b> | or<br>Pay | Combination Example<br>50% RAD <b>\$300,000</b> &<br>Daily Accommodation<br>Payment (DAP) <b>\$67.15</b> |  |
|                                                                                                                                                                                                  |                                                                       |           |                                                                 |           |                                                                                                          |           |                                                                                                          |  |
|                                                                                                                                                                                                  |                                                                       |           |                                                                 |           |                                                                                                          |           |                                                                                                          |  |
| Extra Service Room with ensuite       Size: 18m <sup>2</sup> *Extra Services fee appli                                                                                                           |                                                                       |           |                                                                 |           |                                                                                                          |           | Extra Services fee applies                                                                               |  |
| ✓ Single room with ensuite                                                                                                                                                                       |                                                                       |           |                                                                 |           |                                                                                                          |           |                                                                                                          |  |
| Room includes: a hospital style bed, bedside table, small kitchenette, small bar fridge, over bed table, chair, phone connection point, built-in wardrobes, lockable drawer and air-conditioning |                                                                       |           |                                                                 |           |                                                                                                          |           |                                                                                                          |  |
| <ul> <li>Alternative menu choices and alcohol with meals</li> </ul>                                                                                                                              |                                                                       |           |                                                                 |           |                                                                                                          |           |                                                                                                          |  |
| ✓ Fresh flowers in the lounge areas ✓ Cinema                                                                                                                                                     |                                                                       |           |                                                                 |           |                                                                                                          |           |                                                                                                          |  |
| ✓ Special event outings                                                                                                                                                                          |                                                                       |           |                                                                 |           |                                                                                                          |           |                                                                                                          |  |
| Payment<br>Options                                                                                                                                                                               | 100% Refundab<br>Accommodation<br>Deposit (RAD)<br><b>\$800,000</b>   |           | 100% Daily<br>Accommodation<br>Payment (DAP)<br><b>\$179.06</b> | OR<br>PAY | Combination Example<br>75% RAD <b>\$600,000</b> &<br>Daily Accommodation<br>Payment (DAP) <b>\$44.76</b> | OR<br>PAY | Combination Example<br>50% RAD <b>\$400,000</b> &<br>Daily Accommodation<br>Payment (DAP) <b>\$89.53</b> |  |