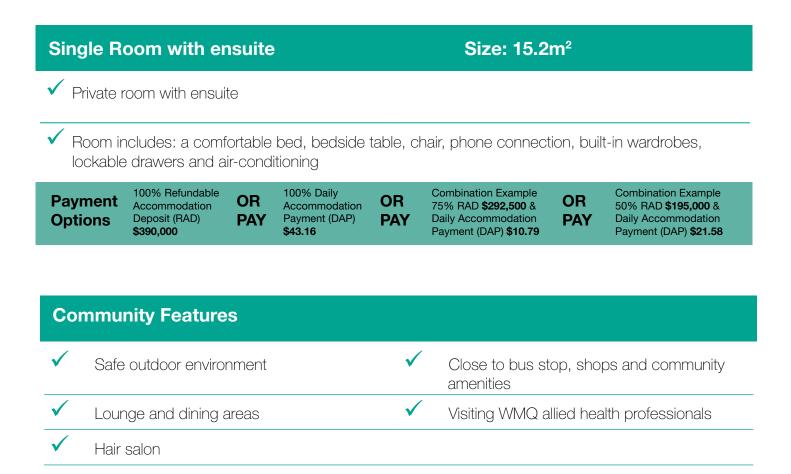

Each of our residences are warm and welcoming environments, with comfortable rooms, spacious gardens and supportive and caring staff.

At Nash Court we offer one type of accommodation:

## Further information regarding payment options:

We offer a variety of accommodation options and prices and encourage you and your family to discuss your needs with us.

The published Accommodation Payment prices are the maximum rates and will apply for those with adequate financial means. Residents can choose to pay for accommodation by a Refundable Accommodation Deposit (RAD) paid as a lump sum, a Daily Accommodation Payment (DAP), or a combination of both.

The Accommodation Payment amounts quoted apply on or after 01/01/22 and are subject to change.

For more information please contact us: P 1800 448 448 or E contactus@wmq.org.au