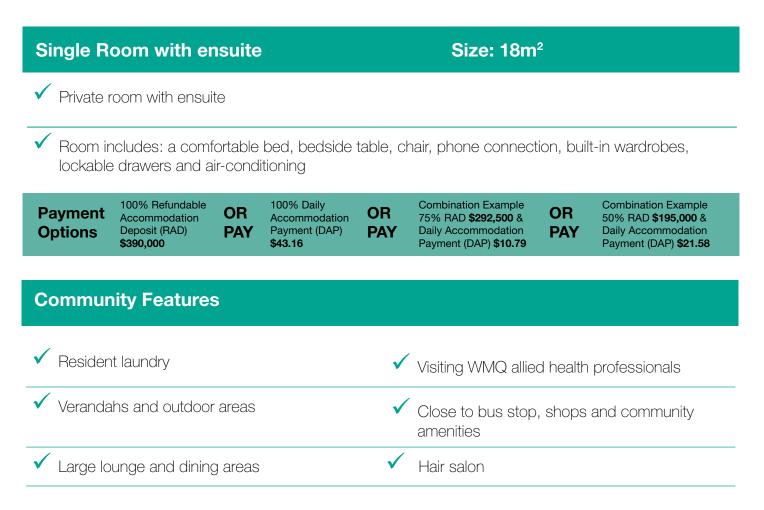

Each of our residences are warm and welcoming environments, with comfortable rooms, spacious gardens and supportive and caring staff.

At Knowles Court we offer one type of accommodation:

## Further information regarding payment options:

We offer a variety of accommodation options and prices and encourage you and your family to discuss your needs with us.

The published Accommodation Payment prices are the maximum rates and will apply for those with adequate financial means. Residents can choose to pay for accommodation by a Refundable Accommodation Deposit (RAD) paid as a lump sum, a Daily Accommodation Payment (DAP), or a combination of both.

The Accommodation Payment amounts quoted apply on or after 01/01/22 and are subject to change.

For more information please contact us: P 1800 448 448 or E contactus@wmq.org.au