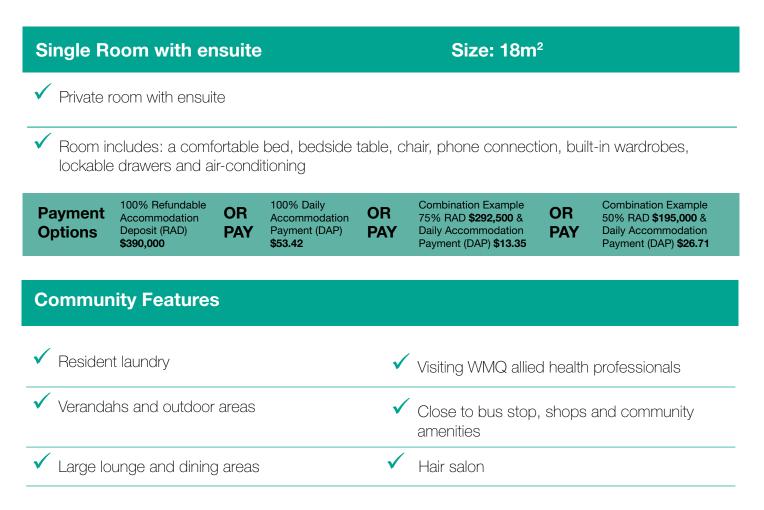

Each of our residences are warm and welcoming environments, with comfortable rooms, spacious gardens and supportive and caring staff.

At Knowles Court we offer one type of accommodation:

## Further information regarding payment options:

We offer a variety of accommodation options and prices and encourage you and your family to discuss your needs with us.

The published Accommodation Payment prices are the maximum rates and will apply for those with adequate financial means. Residents can choose to pay for accommodation by a Refundable Accommodation Deposit (RAD) paid as a lump sum, a Daily Accommodation Payment (DAP), or a combination of both.

The Accommodation Payment amounts quoted apply on or after 01/07/22 and are subject to change.

For more information please contact us: P 1800 448 448 or E contactus@wmq.org.au