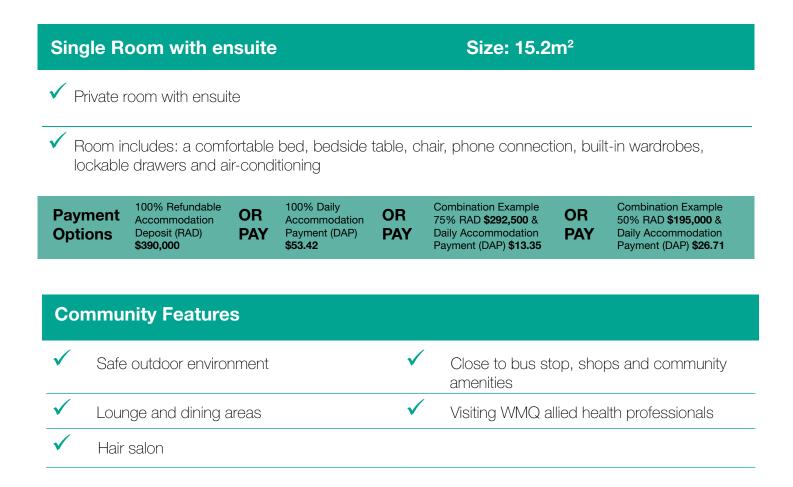

Each of our residences are warm and welcoming environments, with comfortable rooms, spacious gardens and supportive and caring staff.

At Kentish Court we offer one type of accommodation:

## Further information regarding payment options:

We offer a variety of accommodation options and prices and encourage you and your family to discuss your needs with us.

The published Accommodation Payment prices are the maximum rates and will apply for those with adequate financial means. Residents can choose to pay for accommodation by a Refundable Accommodation Deposit (RAD) paid as a lump sum, a Daily Accommodation Payment (DAP), or a combination of both.

The Accommodation Payment amounts quoted apply on or after 01/07/22 and are subject to change.

For more information please contact us: P 1800 448 448 or E contactus@wmq.org.au