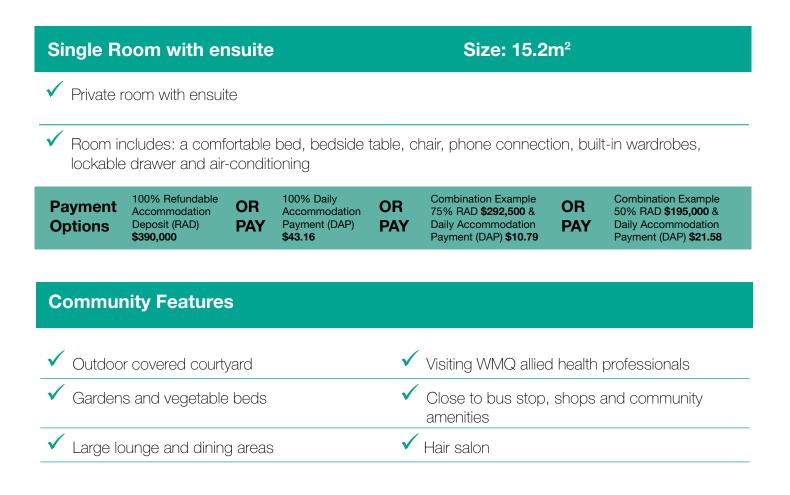

Each of our residences are warm and welcoming environments, with comfortable rooms, spacious gardens and supportive and caring staff.

At Jacobs Court we offer one type of accommodation:

## **Jacobs Court**

## Further information regarding payment options:

We offer a variety of accommodation options and prices and encourage you and your family to discuss your needs with us.

The published Accommodation Payment prices are the maximum rates and will apply for those with adequate financial means. Residents can choose to pay for accommodation by a Refundable Accommodation Deposit (RAD) paid as a lump sum, a Daily Accommodation Payment (DAP), or a combination of both.

Residents with limited assets may be treated as 'supported' by the Department of Social Services which means you will not be required to pay the published Accommodation Payment or it will be a lower amount. If you are not treated as 'supported', but affordability is still a factor, this will not necessarily affect your eligibility for accommodation.

The Accommodation Payment amounts quoted apply on or after 01/01/22 and are subject to change.

For more information please contact us: P 1800 448 448 or E contactus@wmq.org.au