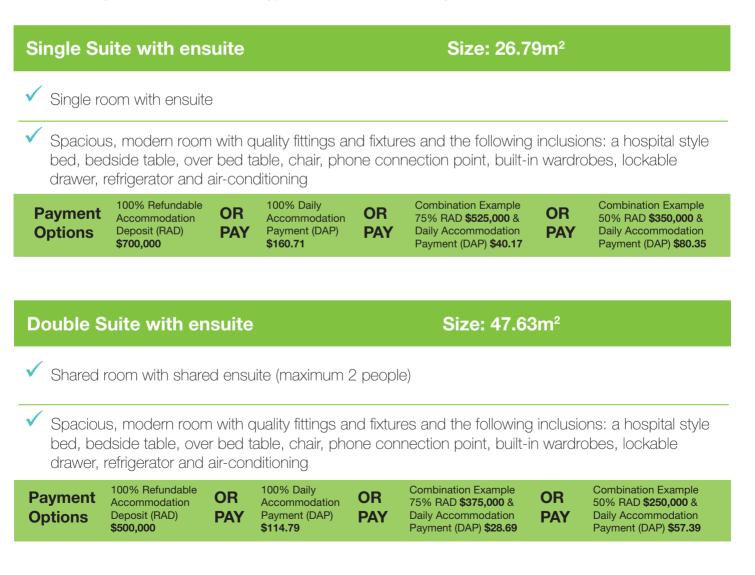

| Superior Suite with ensuite                                                                                                                                                                                                                       |                                                                       |           |                                                                 |           | Size: 34.64m <sup>2</sup>                                                                                |           |                                                                                                          |
|---------------------------------------------------------------------------------------------------------------------------------------------------------------------------------------------------------------------------------------------------|-----------------------------------------------------------------------|-----------|-----------------------------------------------------------------|-----------|----------------------------------------------------------------------------------------------------------|-----------|----------------------------------------------------------------------------------------------------------|
| ✓ Single room with ensuite and additional sitting room                                                                                                                                                                                            |                                                                       |           |                                                                 |           |                                                                                                          |           |                                                                                                          |
| Spacious, modern room with quality fittings and fixtures and the following inclusions: a hospital style bed, bedside table, over bed table, chair, phone connection point, built-in wardrobes, lockable drawer, refrigerator and air-conditioning |                                                                       |           |                                                                 |           |                                                                                                          |           |                                                                                                          |
| Payment<br>Options                                                                                                                                                                                                                                | 100% Refundable<br>Accommodation<br>Deposit (RAD)<br><b>\$800,000</b> | OR<br>PAY | 100% Daily<br>Accommodation<br>Payment (DAP)<br><b>\$183.67</b> | OR<br>PAY | Combination Example<br>75% RAD <b>\$600,000</b> &<br>Daily Accommodation<br>Payment (DAP) <b>\$45.91</b> | or<br>Pay | Combination Example<br>50% RAD <b>\$400,000</b> &<br>Daily Accommodation<br>Payment (DAP) <b>\$91.83</b> |
|                                                                                                                                                                                                                                                   |                                                                       |           |                                                                 |           |                                                                                                          |           |                                                                                                          |
| Community Features                                                                                                                                                                                                                                |                                                                       |           |                                                                 |           |                                                                                                          |           |                                                                                                          |
| ✓ Community garden ✓ Laundry services                                                                                                                                                                                                             |                                                                       |           |                                                                 |           |                                                                                                          |           |                                                                                                          |
| ✓ Childrer                                                                                                                                                                                                                                        | Children's playground V Outdoor entertaining spaces                   |           |                                                                 |           |                                                                                                          |           |                                                                                                          |
| ✓ On-site access to GP ✓ 24 hour register                                                                                                                                                                                                         |                                                                       |           |                                                                 |           |                                                                                                          | nurse o   | onsite                                                                                                   |
|                                                                                                                                                                                                                                                   |                                                                       |           |                                                                 | /         |                                                                                                          |           |                                                                                                          |

## Further information regarding payment options:

Hair and beauty salon

**John Wesley Gardens** 

We offer a variety of accommodation options and prices and encourage you and your family to discuss your needs with us.

✓ On-site cafe with discounted coffees

The published Accommodation Payment prices are the maximum rates and will apply for those with adequate financial means. Residents can choose to pay for accommodation by a Refundable Accommodation Deposit (RAD) paid as a lump sum, a Daily Accommodation Payment (DAP), or a combination of both.

Residents with limited assets may be treated as 'supported' by the Department of Social Services which means you will not be required to pay the published Accommodation Payment or it will be a lower amount. If you are not treated as 'supported', but affordability is still a factor, this will not necessarily affect your eligibility for accommodation.

The Accommodation Payment amounts quoted apply on or after 01/01/24 and are subject to change.