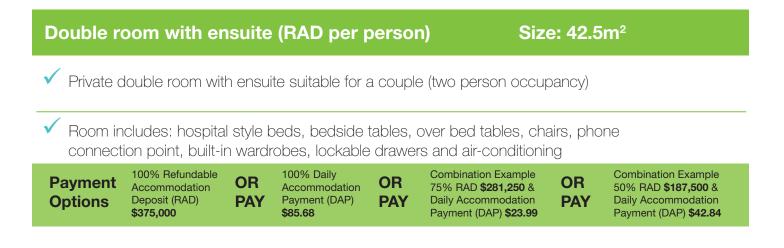

## St Mark's

| Single room with shared toilet   |                                                                                                        |                       |                                                                                            |                         | Size: 20m <sup>2</sup>                                                                                                                                            |           |                                                                                                          |  |
|----------------------------------|--------------------------------------------------------------------------------------------------------|-----------------------|--------------------------------------------------------------------------------------------|-------------------------|-------------------------------------------------------------------------------------------------------------------------------------------------------------------|-----------|----------------------------------------------------------------------------------------------------------|--|
| Private r                        | room with shared                                                                                       | d toilet              |                                                                                            |                         |                                                                                                                                                                   |           |                                                                                                          |  |
|                                  |                                                                                                        |                       | -                                                                                          |                         | ole, over bed table,<br>oning and a separate                                                                                                                      |           |                                                                                                          |  |
| ayment<br>ptions                 | 100% Refundable<br>Accommodation<br>Deposit (RAD)<br><b>\$320,000</b>                                  | OR<br>PAY             | 100% Daily<br>Accommodation<br>Payment (DAP)<br><b>\$73.11</b>                             | or<br>Pay               | Combination Example<br>75% RAD <b>\$240,000</b> &<br>Daily Accommodation<br>Payment (DAP) <b>\$18.27</b>                                                          | OR<br>PAY | Combination Example<br>50% RAD <b>\$160,000</b> &<br>Daily Accommodation<br>Payment (DAP) <b>\$36.55</b> |  |
|                                  |                                                                                                        |                       |                                                                                            |                         |                                                                                                                                                                   |           |                                                                                                          |  |
| uperior                          | perior Suite with ensuite                                                                              |                       |                                                                                            |                         | Size: 42.5m <sup>2</sup>                                                                                                                                          |           |                                                                                                          |  |
|                                  | room with ensuit                                                                                       |                       | bod bodsido                                                                                |                         | over bed table, chair                                                                                                                                             | nhana     |                                                                                                          |  |
|                                  |                                                                                                        | -                     |                                                                                            |                         |                                                                                                                                                                   | , priorie | connection point,                                                                                        |  |
| built-in v<br>Payment            | vardrobes, locka                                                                                       | -                     |                                                                                            |                         |                                                                                                                                                                   | OR<br>PAY | Combination Example<br>50% RAD <b>\$274,500</b> &<br>Daily Accommodation<br>Payment (DAP) <b>\$62.72</b> |  |
| built-in v<br>Payment<br>Options | Vardrobes, locka<br>100% Refundable<br>Accommodation<br>Deposit (RAD)                                  | able dra<br>OR<br>PAY | Wer and air-cc<br>100% Daily<br>Accommodation<br>Payment (DAP)                             | onditionii<br><b>OR</b> | Combination Example<br>75% RAD <b>\$411,750</b> &<br>Daily Accommodation                                                                                          | OR<br>PAY | Combination Example<br>50% RAD <b>\$274,500</b> &<br>Daily Accommodation                                 |  |
| built-in v<br>Payment<br>Options | Wardrobes, locka<br>100% Refundable<br>Accommodation<br>Deposit (RAD)<br>\$549,000                     | able dra<br>OR<br>PAY | Wer and air-cc<br>100% Daily<br>Accommodation<br>Payment (DAP)                             | onditionii<br><b>OR</b> | Combination Example<br>75% RAD <b>\$411,750</b> &<br>Daily Accommodation<br>Payment (DAP) <b>\$31.36</b>                                                          | OR<br>PAY | Combination Example<br>50% RAD <b>\$274,500</b> &<br>Daily Accommodation                                 |  |
| built-in v<br>Payment<br>Options | vardrobes, locka<br>100% Refundable<br>Accommodation<br>Deposit (RAD)<br>\$549,000<br>vite with toilet | able dra OR PAY et    | wer and air-co<br>100% Daily<br>Accommodation<br>Payment (DAP)<br>\$125.44<br>bed, bedside | onditionii<br>OR<br>PAY | ng<br>Combination Example<br>75% RAD <b>\$411,750</b> &<br>Daily Accommodation<br>Payment (DAP) <b>\$31.36</b><br>Size: 12m <sup>2</sup><br>over bed table, chair | OR<br>PAY | Combination Example<br>50% RAD <b>\$274,500</b> &<br>Daily Accommodation<br>Payment (DAP) <b>\$62.72</b> |  |