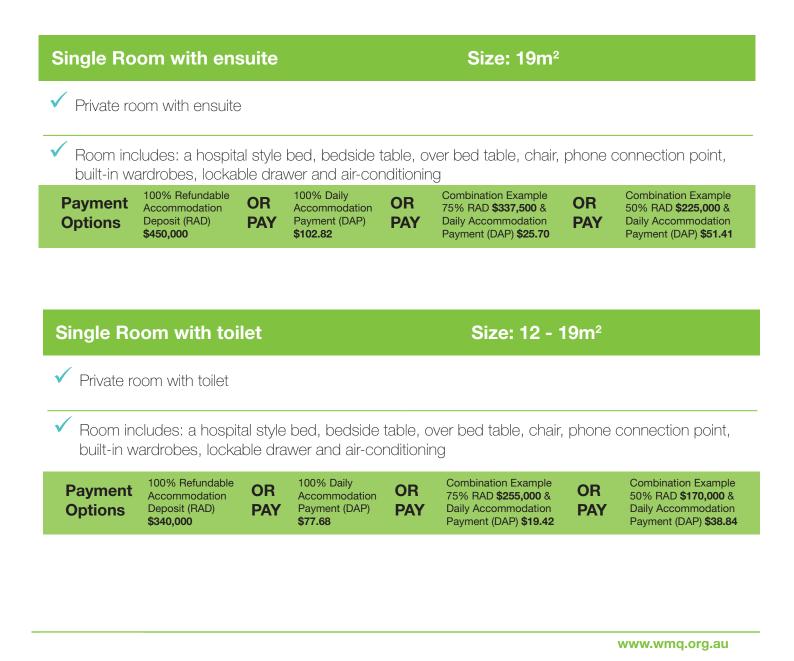

## St Mark's

| Single room with shared toilet   |                                                                                                        |                       |                                                                                            |                         | Size: 20m <sup>2</sup>                                                                                                                                            |           |                                                                                                          |  |
|----------------------------------|--------------------------------------------------------------------------------------------------------|-----------------------|--------------------------------------------------------------------------------------------|-------------------------|-------------------------------------------------------------------------------------------------------------------------------------------------------------------|-----------|----------------------------------------------------------------------------------------------------------|--|
| Private r                        | room with shared                                                                                       | d toilet              |                                                                                            |                         |                                                                                                                                                                   |           |                                                                                                          |  |
|                                  |                                                                                                        |                       | -                                                                                          |                         | ole, over bed table,<br>oning and a separate                                                                                                                      |           |                                                                                                          |  |
| ayment<br>ptions                 | 100% Refundable<br>Accommodation<br>Deposit (RAD)<br><b>\$320,000</b>                                  | OR<br>PAY             | 100% Daily<br>Accommodation<br>Payment (DAP)<br><b>\$73.11</b>                             | or<br>Pay               | Combination Example<br>75% RAD <b>\$240,000</b> &<br>Daily Accommodation<br>Payment (DAP) <b>\$18.27</b>                                                          | OR<br>PAY | Combination Example<br>50% RAD <b>\$160,000</b> &<br>Daily Accommodation<br>Payment (DAP) <b>\$36.55</b> |  |
|                                  |                                                                                                        |                       |                                                                                            |                         |                                                                                                                                                                   |           |                                                                                                          |  |
| uperior                          | perior Suite with ensuite                                                                              |                       |                                                                                            |                         | Size: 42.5m <sup>2</sup>                                                                                                                                          |           |                                                                                                          |  |
|                                  | room with ensuit                                                                                       |                       | bod bodsido                                                                                |                         | over bed table, chair                                                                                                                                             | nhana     |                                                                                                          |  |
|                                  |                                                                                                        | -                     |                                                                                            |                         |                                                                                                                                                                   | , priorie | connection point,                                                                                        |  |
| built-in v<br>Payment            | vardrobes, locka                                                                                       | -                     |                                                                                            |                         |                                                                                                                                                                   | OR<br>PAY | Combination Example<br>50% RAD <b>\$274,500</b> &<br>Daily Accommodation<br>Payment (DAP) <b>\$62.72</b> |  |
| built-in v<br>Payment<br>Options | Vardrobes, locka<br>100% Refundable<br>Accommodation<br>Deposit (RAD)                                  | able dra<br>OR<br>PAY | Wer and air-cc<br>100% Daily<br>Accommodation<br>Payment (DAP)                             | onditionii<br><b>OR</b> | Combination Example<br>75% RAD <b>\$411,750</b> &<br>Daily Accommodation                                                                                          | OR<br>PAY | Combination Example<br>50% RAD <b>\$274,500</b> &<br>Daily Accommodation                                 |  |
| built-in v<br>Payment<br>Options | Wardrobes, locka<br>100% Refundable<br>Accommodation<br>Deposit (RAD)<br>\$549,000                     | able dra<br>OR<br>PAY | Wer and air-cc<br>100% Daily<br>Accommodation<br>Payment (DAP)                             | onditionii<br><b>OR</b> | Combination Example<br>75% RAD <b>\$411,750</b> &<br>Daily Accommodation<br>Payment (DAP) <b>\$31.36</b>                                                          | OR<br>PAY | Combination Example<br>50% RAD <b>\$274,500</b> &<br>Daily Accommodation                                 |  |
| built-in v<br>Payment<br>Options | vardrobes, locka<br>100% Refundable<br>Accommodation<br>Deposit (RAD)<br>\$549,000<br>vite with toilet | able dra OR PAY et    | wer and air-co<br>100% Daily<br>Accommodation<br>Payment (DAP)<br>\$125.44<br>bed, bedside | onditionii<br>OR<br>PAY | ng<br>Combination Example<br>75% RAD <b>\$411,750</b> &<br>Daily Accommodation<br>Payment (DAP) <b>\$31.36</b><br>Size: 12m <sup>2</sup><br>over bed table, chair | OR<br>PAY | Combination Example<br>50% RAD <b>\$274,500</b> &<br>Daily Accommodation<br>Payment (DAP) <b>\$62.72</b> |  |